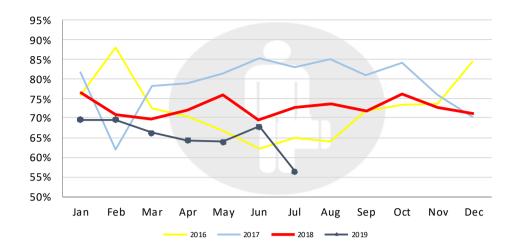

## PERCENTAGE OF AIRPORTS WITH INCREASING PASSENGER TRAFFIC

**Smaller regional airports** (with less than 5 million passengers per annum) were the hardest hit by the slowdown, posting a decrease of **-0.9%** in passenger traffic. **53%** of them lost passenger traffic in July, compared to an industry average of 44%.