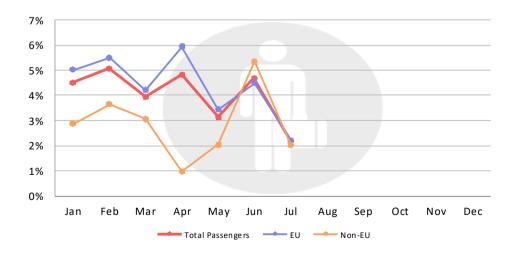

### EU/NON-EU AIRPORTS PASSENGER TRAFFIC

#### EU & NON EU MARKETS ALMOST ALIGNED

Airports in the **EU market** posted an average increase of **+2.2%** in passenger traffic in July – the weakest monthly performance in more than 5 years.

The Austrian and Latvian markets were the only ones achieving double digit growth (+14.1% and +13% respectively), while airports in Portugal (+7%), Finland (+6.5%), Hungary (+6.1%), Malta (+5.3%), Croatia (+5.1%), Romania and Slovenia (+4.4%) still significantly outperformed the EU average.

Passenger traffic expanded by +2% at **non-EU airports** in July, with the growth being dragged down by Iceland (-29% following the bankruptcy of WOW and severe airline capacity adjustments), Georgia (-7.4%), Turkey (-0.2%) and Norway (0%). However, airports in Ukraine, Bosnia-Herzegovina, Albania and Belarus achieved impressive gains – all posting double-digit growth.