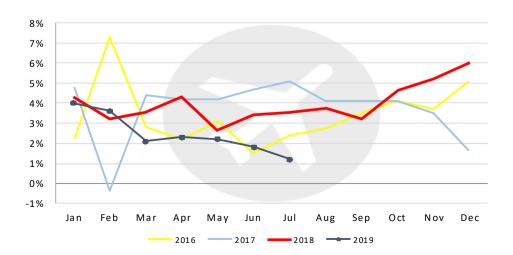

| -3.6%       |
| Freight                  | -2.3%             | -3.2%       |
| EU airports              | -3.1%             | -3.6%       |
| Non-EU airports          | 1.4%              | -1.4%       |
| Movements                | 1.2%              | 2.4%        |
| EU airports              | 1.4%              | 2.7%        |
| Non-EU airports          | 0.7%              | 1.2%        |
| PAX + Freight Combined   | 1.0%              | 2.4%        |
| Cargo only               | 3.8%              | -1.4%       |

## TOTAL PASSENGER DEVELOPMENT (Year-on-year changes)



### **INTERNATIONAL & DOMESTIC PASSENGERS**



### EU/NON-EU AIRPORTS PASSENGER TRAFFIC



## PERCENTAGE OF AIRPORTS WITH INCREASING PASSENGER TRAFFIC



### TOTAL FREIGHT DEVELOPMENT



### TOTAL MOVEMENTS DEVELOPMENT



### TRAFFIC DEVELOPMENT (July 2019)

|                          | July<br>2019/2018 | July<br>2019/2017 | July<br>2019/2016 |
|--------------------------|-------------------|-------------------|-------------------|
| Total Passengers         | 2.2%              | 7.2%              | 17.5%             |
| EU airports              | 2.2%              | 6.6%              | 14.6%             |
| Non-EU airports          | 2.0%              | 9.3%              | 28.4%             |
| Passengers International | 3.2%              | 8.8%              | 19.8%             |
| EU airports              | 2.6%              | 7.3%              | 15.7%             |
| Non-EU airports          | 5.9%              | 15.5%             | 40.2%             |
| Passengers Domestic      | -1.5%             |