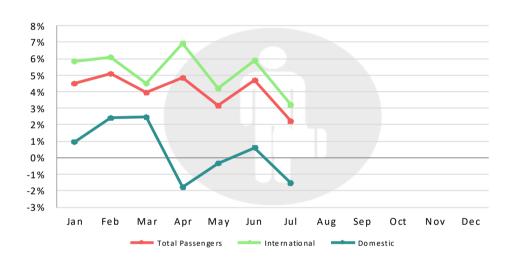

### **INTERNATIONAL & DOMESTIC PASSENGERS**

Meanwhile, **Freight traffic** declined for the  $9^{TH}$  month in a row at **-2.3%**. Growth in **aircraft movement** was subdued at **+1.2%** - compared to +3.8% at the start of the year.

Olivier Jankovec, Director General of ACI EUROPE commented "July marked a significant slowdown for Europe's airports. Passenger traffic is no longer defying economic gravity and the performance gap with freight traffic is narrowing. Beyond economic and geopolitical factors, this reflects airlines being much more cautious about capacity growth & new route openings. ATM inefficiencies, fuel & labour costs, the grounding of the B737MAX and aircraft delivery delays are all adding to demand pressures. While these demand pressures are mainly driven by economic factors, the fact that the slowdown comes primarily from a fall in domestic passenger traffic (-1.5%) may be pointing to a nascent impact of changing attitudes towards air transport - as a result of the Climate Emergency."