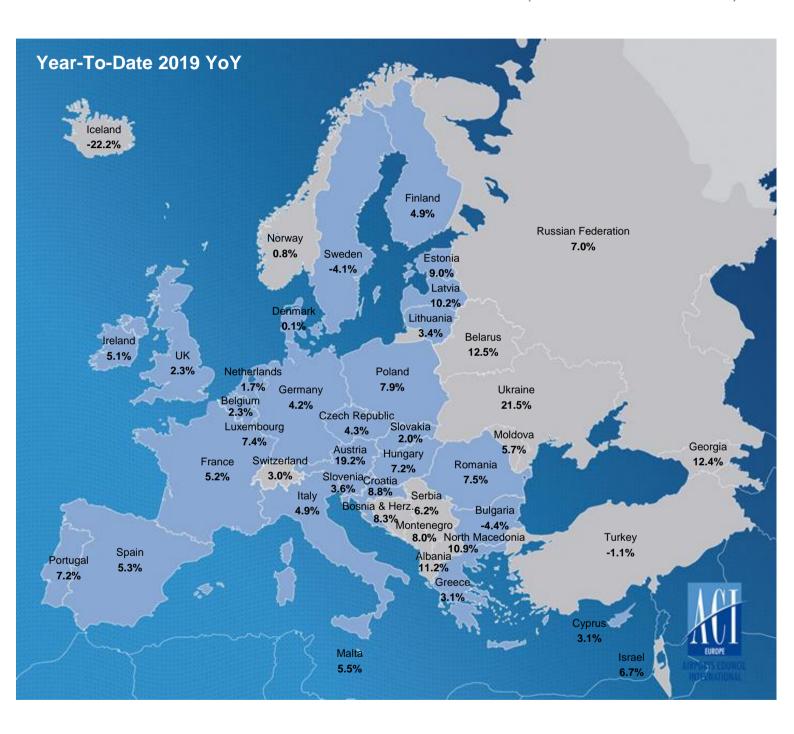

### PASSENGER DEVELOPMENT EUROPEAN COUNTRIES (July 2019 YoY)

#### EU & NON EU MARKETS ALMOST ALIGNED

Airports in the **EU market** posted an average increase of **+2.2%** in passenger traffic in July – the weakest monthly performance in more than 5 years.

The Austrian and Latvian markets were the only ones achieving double digit growth (+14.1% and +13% respectively), while airports in Portugal (+7%), Finland (+6.5%), Hungary (+6.1%), Malta (+5.3%), Croatia (+5.1%), Romania and Slovenia (+4.4%) still significantly outperformed the EU average.

At the other end of the spectrum, several national markets registered passenger traffic declines - Bulgaria (-8.8%), Slovakia (-5.3%), Sweden (-3.8%), Lithuania (-3.2%), Denmark (-0.9%) and the Netherlands (-0.1%). Growth was also either flat or weak in Luxembourg (0%), the UK (0.1%), Greece (0.5%), and Germany (+1.3%).

Passenger traffic expanded by +2% at **non-EU airports** in July, with the growth being dragged down by Iceland (-29% following the bankruptcy of WOW and severe airline capacity adjustments), Georgia (-7.4%), Turkey (-0.2%) and Norway (0%). However, airports in Ukraine, Bosnia-Herzegovina, Albania and Belarus achieved impressive gains – all posting double-digit growth.