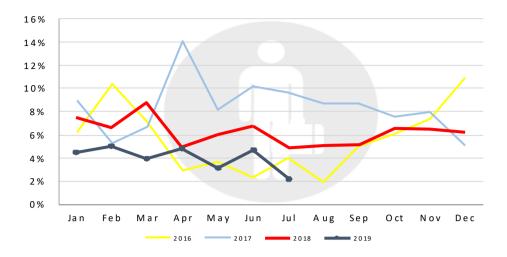

## TOTAL PASSENGER DEVELOPMENT (Year-on-year changes)

## July airport traffic results reveal significant slowdown in growth

**Brussels, 16 September 2019:** European airport trade association, ACI EUROPE today releases its traffic report for **July 2019**, during which average **passenger traffic** in geographical Europe expanded by **+2.2%** compared with the same month in 2018. Standing at less than half the growth of the preceding month (June: +4.7%), this is the weakest monthly performance so far this year.

Meanwhile, **Freight traffic** declined for the  $9^{TH}$  month in a row at **-2.3%**. Growth in **aircraft movement** was subdued at **+1.2%** - compared to +3.8% at the start of the year.

Olivier Jankovec, Director General of ACI EUROPE commented "July marked a significant slowdown for Europe's airports. Passenger traffic is no longer defying economic gravity and the performance gap with freight traffic is narrowing. Beyond economic and geopolitical factors, this reflects airlines being much more cautious about capacity growth & new route openings. ATM inefficiencies, fuel & labour costs, the grounding of the B737MAX and aircraft delivery delays are all adding to demand pressures. While these demand pressures are mainly driven by economic factors, the fact that the slowdown comes primarily from a fall in domestic passenger traffic (-1.5%) may be pointing to a nascent impact of changing attitudes towards air transport - as a result of the Climate Emergency."