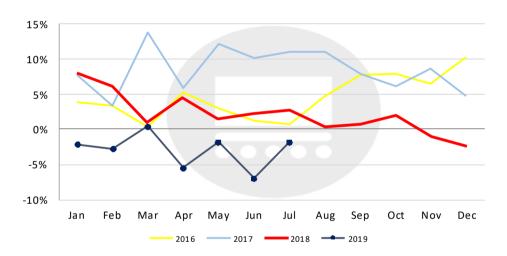

irports          | -5.2%             | -3.6%       |
| Freight                  | -2.3%             | -3.2%       |
| EU airports              | -3.1%             | -3.6%       |
| Non-EU airports          | 1.4%              | -1.4%       |
| Movements                | 1.2%              | 2.4%        |
| EU airports              | 1.4%              | 2.7%        |
| Non-EU airports          | 0.7%              | 1.2%        |
| PAX + Freight Combined   | 1.0%              | 2.4%        |
| Cargo only               | 3.8%              | -1.4%       |

## TOTAL PASSENGER DEVELOPMENT (Year-on-year changes)



### **INTERNATIONAL & DOMESTIC PASSENGERS**



### EU/NON-EU AIRPORTS PASSENGER TRAFFIC



## PERCENTAGE OF AIRPORTS WITH INCREASING PASSENGER TRAFFIC



### TOTAL FREIGHT DEVELOPMENT



### TOTAL MOVEMENTS DEVELOPMENT



### TRAFFIC DEVELOPMENT (July 2019)

|                          | July<br>2019/2018 | July<br>2019/2017 | July<br>2019/2016 |
|--------------------------|-------------------|-------------------|-------------------|
| Total Passengers         | 2.2%              | 7.2%              | 17.5%             |
| EU airports              | 2.2%              | 6.6%              | 14.6%             |
| Non-EU airports          | 2.0%              | 9.3%              | 28.4%             |
| Passengers International | 3.2%              | 8.8%              | 19.8%             |
| EU airports              | 2.6%              | 7.3%              | 15.7%             |
| Non-EU airports          | 5.9%              | 15.5%             | 40.2%             |
| Passengers D